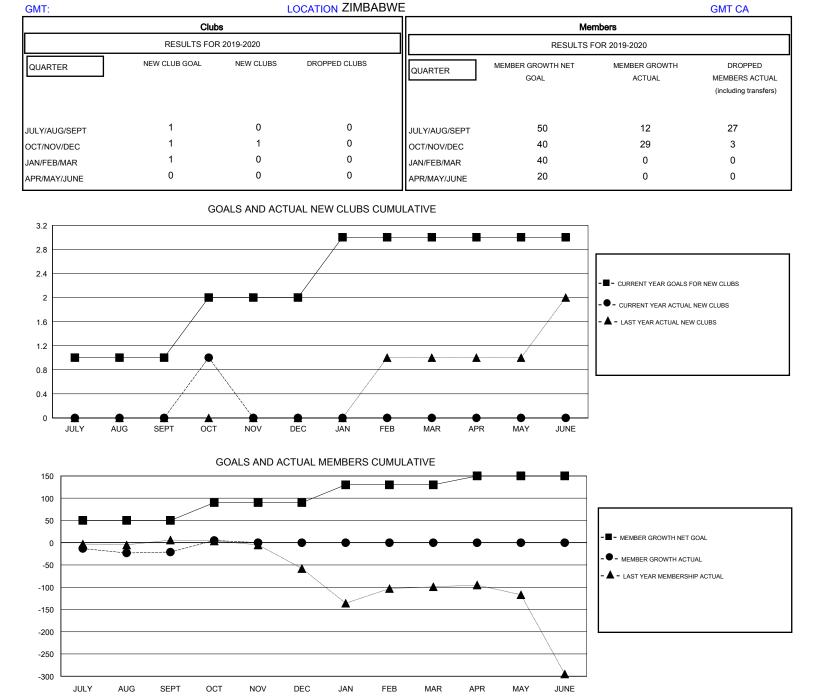

## MONTHLY MEMBERSHIP PROGRESS REPORT

## District 412 A

Results as of: 10/31/2019



| DROPPED CLUBS: 0 |    | 10 CLUBS OF 46 ADDED 1 OR MORE<br>NEW MEMBERS | GENDER DISTR              | GENDER DISTRIBUTION        |  |
|------------------|----|-----------------------------------------------|---------------------------|----------------------------|--|
|                  |    |                                               | MALE                      | 475 (49.02%)               |  |
|                  |    |                                               | FEMALE                    | 494 (50.98%)               |  |
| DROPPED MEMBERS  |    |                                               |                           |                            |  |
| DECEASED         | 0  | CLICK HERE FOR CUMULATIVE                     | TOTAL FAMILY UNIT MEMBERS |